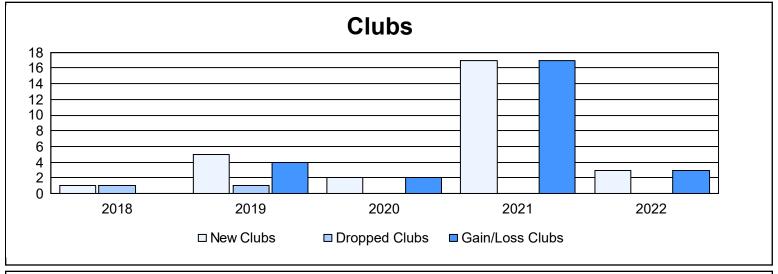

District D 1 As of June 2022 Cumulative

| Year      | New<br>Clubs | Dropped<br>Clubs | Gain/<br>Loss<br>Clubs | New<br>Members | Charter<br>Members | Reinstate<br>Members | Transfer<br>Members | Total<br>Member<br>Added | Total<br>Members<br>Dropped | Gain/<br>Loss<br>Members |
|-----------|--------------|------------------|------------------------|----------------|--------------------|----------------------|---------------------|--------------------------|-----------------------------|--------------------------|
| 2017-2018 | 1            | 1                | 0                      | 181            | 33                 | 5                    | 13                  | 232                      | 216                         | 16                       |
| 2018-2019 | 5            | 1                | 4                      | 230            | 148                | 21                   | 21                  | 420                      | 287                         | 133                      |
| 2019-2020 | 2            | 0                | 2                      | 202            | 63                 | 20                   | 13                  | 298                      | 265                         | 33                       |
| 2020-2021 | 17           | 0                | 17                     | 424            | 573                | 16                   | 18                  | 1,031                    | 494                         | 537                      |
| 2021-2022 | 3            | 0                | 3                      | 350            | 120                | 8                    | 17                  | 495                      | 331                         | 164                      |
| Average   | 6            | 0                | 5                      | 277            | 187                | 14                   | 16                  | 495                      | 319                         | 177                      |