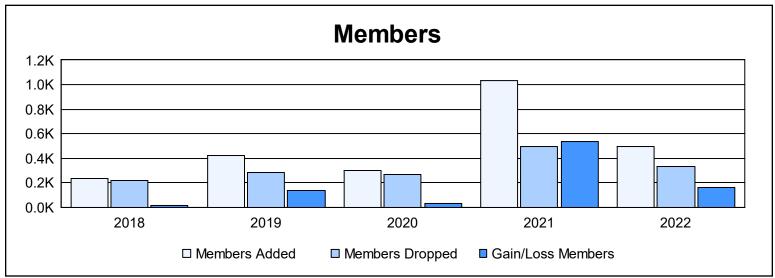

District D 1 As of June 2022 Cumulative

| Year      | New<br>Clubs | Dropped<br>Clubs | Gain/<br>Loss<br>Clubs | New<br>Members | Charter<br>Members | Reinstate<br>Members | Transfer<br>Members | Total<br>Member<br>Added | Total<br>Members<br>Dropped | Gain/<br>Loss<br>Members |
|-----------|--------------|------------------|------------------------|----------------|--------------------|----------------------|---------------------|--------------------------|-----------------------------|--------------------------|
| 2017-2018 | 1            | 1                | 0                      | 181            | 33                 | 5                    | 13                  | 232                      | 216                         | 16                       |
| 2018-2019 | 5            | 1                | 4                      | 230            | 148                | 21                   | 21                  | 420                      | 287                         | 133                      |
| 2019-2020 | 2            | 0                | 2                      | 202            | 63                 | 20                   | 13                  | 298                      | 265                         | 33                       |
| 2020-2021 | 17           | 0                | 17                     | 424            | 573                | 16                   | 18                  | 1,031                    | 494                         | 537                      |
| 2021-2022 | 3            | 0                | 3                      | 350            | 120                | 8                    | 17                  | 495                      | 331                         | 164                      |
| Average   | 6            | 0                | 5                      | 277            | 187                | 14                   | 16                  | 495                      | 319                         | 177                      |